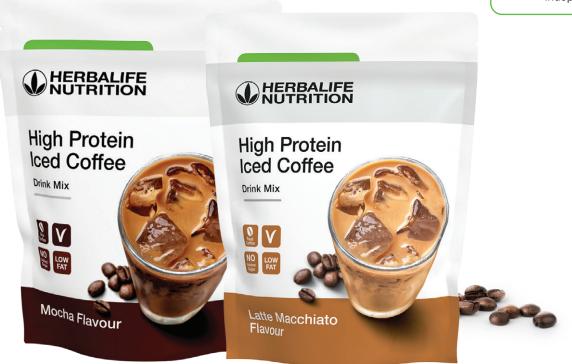

# **High Protein Iced Coffee**

Whether you are on-the-go, or just need a caffeine boost, enjoy our refreshing High Protein Iced Coffee! It's expertly blended with 100% Robusta espresso coffee beans with the benefits of 15g whey protein. It has no added sugar, no colours or preservatives, suitable for vegetarians and is only 80 Cal per serving. Perfect for those who want a mid-morning, afternoon pick-me-up. It is available in two greattasting flavours, Latte Macchiato and Mocha.

### Looking for guidance, tips or healthy recipes?

Talk to your Herbalife Nutrition Independent Member

15g whey protein

Suitable for vegetarians

No added sugar (80 Cal)