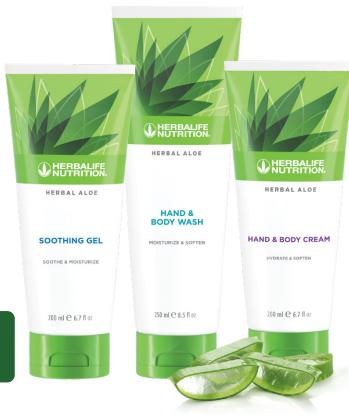

# Herbal Aloe **Body Care**

Cleanse and freshen up your skin with our all-new Herbal Aloe body care range. Herbal Aloe Hand & Body Wash contains gentle botanicals that leave your skin feeling soft and hydrated. Herbal Aloe Hand & Body Cream is clinically shown to increase skin hydration by 100% after just one use1, while Herbal Aloe Soothing Gel is clinically shown to leave skin smoother and softer2.

## Herbal Aloe Soothing Gel

#### Herbal Aloe Hand & Body Wash

#### Herbal Aloe Hand & Body Cream