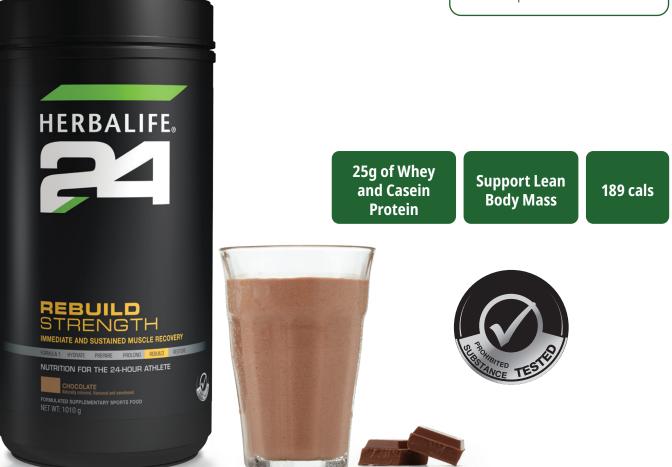

# Herbalife24 **Rebuild Strength**

For immediate and sustained muscle recovery with a blend of Whey and Casein proteins that helps to rebuild muscles over a multi-period of exercises.

#### What are the key ingredients? Whey and Casein Protein

# How does it benefit you?

25g Whey and Casein Protein create a rapid and sustained protein-building state. Help rebuild muscle and speed recovery.